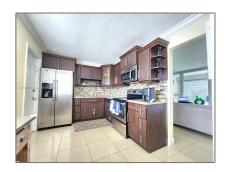

# Residential For Sale

1,090 Sqft - 6921 Cypress Rd, Plantation, Florida 33317

### Basic Details

| Property Type:  | Residential |  |
|-----------------|-------------|--|
| Listing Type:   | For Sale    |  |
| Listing ID:     | A11466647   |  |
| Price:          | \$220,000   |  |
| Bedrooms:       | 2           |  |
| Bathrooms:      | 2           |  |
| Square Footage: | 1,090 Sqft  |  |
| Year Built:     | 1969        |  |