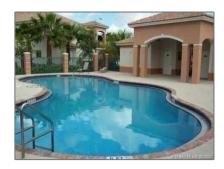

# Residential For Sale

815 Sqft - 2650 SE 12th Pl # 203, Homestead, Florida 33035

### Basic Details

| Property Type:  | Residential |  |
|-----------------|-------------|--|
| Listing Type:   | For Sale    |  |
| Listing ID:     | A10873813   |  |
| Price:          | \$260,000   |  |
| Bedrooms:       | 2           |  |
| Bathrooms:      | 2           |  |
| Square Footage: | 815 Sqft    |  |
| Year Built:     | 2003        |  |