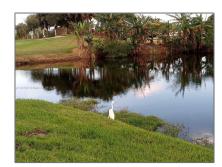

### Features

| $\sqrt{}$ | Heating System: | Central, Electric                        |
|-----------|-----------------|------------------------------------------|
| $\sqrt{}$ | Cooling System: | Central Air, Ceiling<br>Fan(s), Electric |
| $\sqrt{}$ | View:           | Water View, Lake, Golf<br>View           |