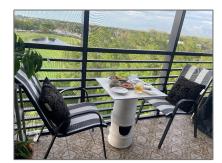

### Features

| $\sqrt{}$ | Heating System: | Central, Electric                        |
|-----------|-----------------|------------------------------------------|
| $\sqrt{}$ | Cooling System: | Central Air, Ceiling<br>Fan(s), Electric |
| $\sqrt{}$ | View:           | Water View, Lake, Golf<br>View           |