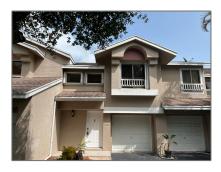

# Residential For Sale

1,300 Sqft - 1852 Discovery Dr # 1852, Deerfield Beach, Florida 33442

#### Basic Details

| Property Type:  | Residential |  |
|-----------------|-------------|--|
| Listing Type:   | For Sale    |  |
| Listing ID:     | A11458466   |  |
| Price:          | \$335,900   |  |
| Bedrooms:       | 2           |  |
| Bathrooms:      | 2           |  |
| Half Bathrooms: | 1           |  |
| Square Footage: | 1,300 Sqft  |  |
| Year Built:     | 1988        |  |

### Address Map

| Country:       | US                          |
|----------------|-----------------------------|
| State:         | FL                          |
| County:        | <b>Broward County</b>       |
| City:          | Deerfield Beach             |
| Zipcode:       | 33442                       |
| Street:        | 1852 Discovery Dr<br># 1852 |
| Building Name: | <b>Coral Point</b>          |
| Floor Number:  | 0                           |
|                |                             |