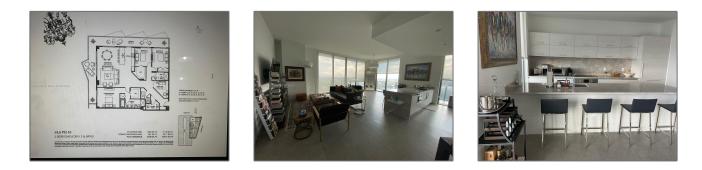

#### Property Type: Residential Listing Type: **For Sale** Listing ID: A11464041 \$1,875,000 Price: Bedrooms: 3 2 Bathrooms: 1 Half Bathrooms: Year Built: 2016

### Features

| <br>Heating System: | Electric                                 |
|---------------------|------------------------------------------|
| <br>Cooling System: | Electric                                 |
| <br>View:           | Intracoastal View, Bay,<br>Other View    |
| <br>Pet Allowed:    | Restrictions Or Possible<br>Restrictions |

#### Address Map

| Country:       | US                |  |
|----------------|-------------------|--|
| State:         | FL                |  |
| County:        | Miami-Dade County |  |
| City:          | Miami             |  |
| Zipcode:       | 33130             |  |
| Street:        | 1300 S Miami Ave  |  |
| Building Name: | SLS Brickell      |  |
| Floor Number:  | 0                 |  |
| Longitude:     | W81° 48' 23.1''   |  |
| Latitude:      | N25° 45' 40.3''   |  |