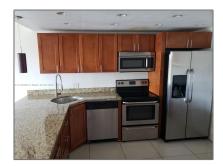

### Basic Details

| Property Type:  | <b>Residential Lease</b> |  |
|-----------------|--------------------------|--|
| Listing Type:   | For Rent                 |  |
| Listing ID:     | A11462362                |  |
| Price:          | <b>\$1,750</b>           |  |
| Bedrooms:       | 1                        |  |
| Bathrooms:      | 1                        |  |
| Half Bathrooms: | 1                        |  |
| Square Footage: | 940 Sqft                 |  |
| Year Built:     | 1973                     |  |