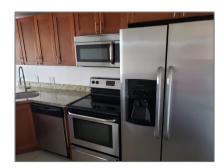

### Basic Details

| Property Type:  | <b>Residential Lease</b> |  |
|-----------------|--------------------------|--|
| Listing Type:   | For Rent                 |  |
| Listing ID:     | A11462362                |  |
| Price:          | <b>\$1,750</b>           |  |
| Bedrooms:       | 1                        |  |
| Bathrooms:      | 1                        |  |
| Half Bathrooms: | 1                        |  |
| Square Footage: | 940 Sqft                 |  |
| Year Built:     | 1973                     |  |