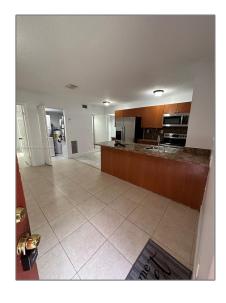

# Residential Lease For Rent

1,056 Sqft - 14180 NW 22nd Ave # 1, Opa-Locka, Florida 33054

### Basic Details

| Property Type:  | Residential Lease |  |
|-----------------|-------------------|--|
| Listing Type:   | For Rent          |  |
| Listing ID:     | A11463409         |  |
| Price:          | \$2,700           |  |
| Bedrooms:       | 3                 |  |
| Bathrooms:      | 2                 |  |
| Square Footage: | 1,056 Sqft        |  |
| Year Built:     | 1952              |  |