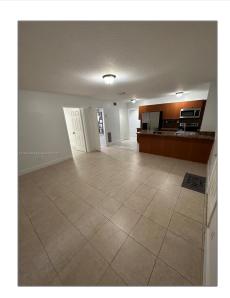

# Residential Lease For Rent

1,056 Sqft - 14180 NW 22nd Ave # 1, Opa-Locka, Florida 33054

### Basic Details

| Property Type:  | Residential Lease |  |
|-----------------|-------------------|--|
| Listing Type:   | For Rent          |  |
| Listing ID:     | A11463409         |  |
| Price:          | \$2,700           |  |
| Bedrooms:       | 3                 |  |
| Bathrooms:      | 2                 |  |
| Square Footage: | 1,056 Sqft        |  |
| Year Built:     | 1952              |  |