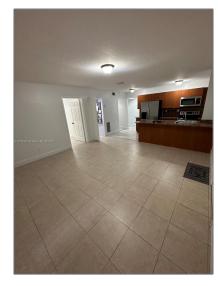

# Residential Lease For Rent

1,056 Sqft - 14180 NW 22nd Ave # 1, Opa-Locka, Florida 33054

### Basic Details

| Property Type:  | Residential Lease |  |
|-----------------|-------------------|--|
| Listing Type:   | For Rent          |  |
| Listing ID:     | A11463409         |  |
| Price:          | \$2,700           |  |
| Bedrooms:       | 3                 |  |
| Bathrooms:      | 2                 |  |
| Square Footage: | 1,056 Sqft        |  |
| Year Built:     | 1952              |  |