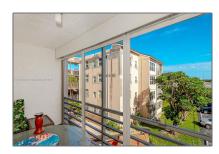

#### Features

| √ Heating System: | Central     |
|-------------------|-------------|
| ✓ Cooling System: | Central Air |
| √ Fence:          | Fenced      |
| √ View:           | Garden View |