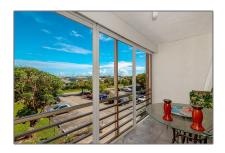

#### Features

| √ Heating System: | Central     |
|-------------------|-------------|
| ✓ Cooling System: | Central Air |
| √ Fence:          | Fenced      |
| √ View:           | Garden View |