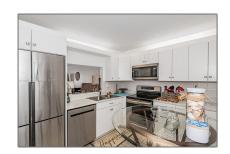

#### Basic Details

| Property Type:  | Residential      |  |
|-----------------|------------------|--|
| Listing Type:   | For Sale         |  |
| Listing ID:     | A11463542        |  |
| Price:          | <b>\$149,900</b> |  |
| Bedrooms:       | 2                |  |
| Bathrooms:      | 2                |  |
| Square Footage: | 1,010 Sqft       |  |
| Year Built:     | 1979             |  |