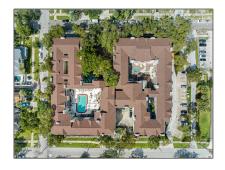

# Residential For Sale

631 Sqft - 1000 W Horatio St # 114, Tampa, Florida 33606

| Address Map    |                            |  |
|----------------|----------------------------|--|
| Country:       | US                         |  |
| State:         | FL                         |  |
| County:        | Hillsborough<br>County     |  |
| City:          | Tampa                      |  |
| Zipcode:       | 33606                      |  |
| Street:        | 1000 W Horatio St<br># 114 |  |
| Building Name: | HYDE PARK PLACE<br>CONDO   |  |
| Floor Number:  | 0                          |  |