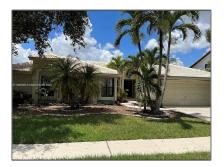

# **Residential Lease For Rent**

2,284 Sqft - 1835 NW 108th Ave, Plantation, Florida 33322

#### Basic **Details**

| Property Type:  | <b>Residential Lease</b> |  |
|-----------------|--------------------------|--|
| Listing Type:   | For Rent                 |  |
| Listing ID:     | A11460525                |  |
| Price:          | \$4,500                  |  |
| Bedrooms:       | 4                        |  |
| Bathrooms:      | 2                        |  |
| Square Footage: | 2,284 Sqft               |  |
| Year Built:     | 1991                     |  |
| Lot Area:       | 7,874 Sqft               |  |