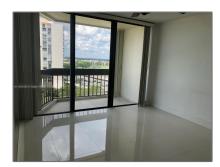

#### Basic Details

| Property Type:  | Residential Lease |  |
|-----------------|-------------------|--|
| Listing Type:   | For Rent          |  |
| Listing ID:     | A11460596         |  |
| Price:          | \$2,300           |  |
| Bedrooms:       | 2                 |  |
| Bathrooms:      | 2                 |  |
| Square Footage: | 1,206 Sqft        |  |
| Year Built:     | 1972              |  |

### Features

| $\sqrt{}$ | Swimming Pool:  | Community                                |
|-----------|-----------------|------------------------------------------|
| $\sqrt{}$ | Cooling System: | Central Air, Electric                    |
| $\sqrt{}$ | View:           | Golf Course                              |
| $\sqrt{}$ | Pet Allowed:    | Restrictions Or Possible<br>Restrictions |
| $\sqrt{}$ | Patio:          | Open Balcony                             |
| $\sqrt{}$ | Furnished:      | Unfurnished                              |