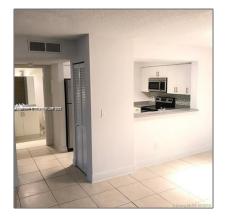

### Basic **Details**

| Property Type:  | Residential Lease |
|-----------------|-------------------|
|                 |                   |
| Listing Type:   | For Rent          |
| Listing ID:     | A11461006         |
| Price:          | \$1,750           |
| Bedrooms:       | 1                 |
| Bathrooms:      | 1                 |
| Square Footage: | 813 Sqft          |
| Year Built:     | 1987              |