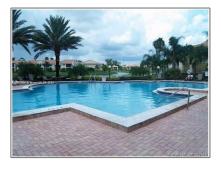

#### Features

| $\checkmark$ | Swimming Pool:  | Community, In Ground  |
|--------------|-----------------|-----------------------|
|              | Heating System: | Central, Electric     |
|              | Cooling System: | Central Air, Electric |
|              | Pet Allowed:    | Maximum 20 Lbs        |
| $\checkmark$ | Furnished:      | Unfurnished           |