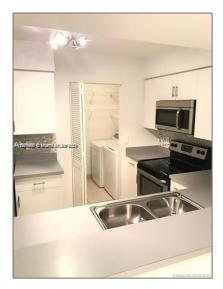

### Basic **Details**

| Property Type:  | Residential Lease |
|-----------------|-------------------|
|                 |                   |
| Listing Type:   | For Rent          |
| Listing ID:     | A11461006         |
| Price:          | \$1,750           |
| Bedrooms:       | 1                 |
| Bathrooms:      | 1                 |
| Square Footage: | 813 Sqft          |
| Year Built:     | 1987              |