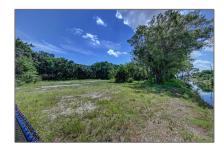

# Land/boat Docks For Sale

- 5484 Woodland Dr, Delray Beach, Florida 33484

#### **Basic Details**

Property Type: Land/boat Docks

Listing Type: For Sale

Listing ID: A11461013

Price: \$370,000

Lot Area: 56,192 Sqft