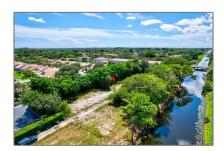

# Land/boat Docks For Sale

- 5484 Woodland Dr, Delray Beach, Florida 33484

#### **Basic Details**

Property Type: Land/boat Docks

Listing Type: For Sale

Listing ID: A11461013

Price: \$370,000

Lot Area: 56,192 Sqft