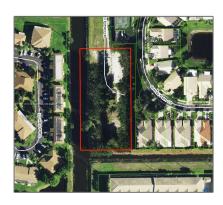

## Address Map

| Country:       | US                       |  |
|----------------|--------------------------|--|
| State:         | FL                       |  |
| County:        | <b>Palm Beach County</b> |  |
| City:          | Delray Beach             |  |
| Zipcode:       | 33484                    |  |
| Street:        | 5484 Woodland Dr         |  |
| Building Name: | <b>Woodland Drive</b>    |  |
| Floor Number:  | 0                        |  |
| Longitude:     | W81° 52' 10.9''          |  |
| Latitude:      | N26° 28' 36.8"           |  |