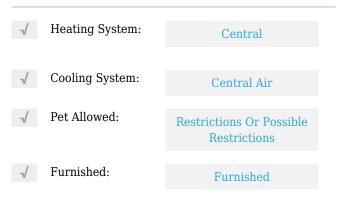

# **Residential Lease For Rent**

1,074 Sqft - 932 15th St **#** 4, Miami Beach, Florida 33139





## Basic Details

| Property Type:  | <b>Residential Lease</b> |  |
|-----------------|--------------------------|--|
| Listing Type:   | For Rent                 |  |
| Listing ID:     | A11461024                |  |
| Price:          | \$3,400                  |  |
| Bedrooms:       | 2                        |  |
| Bathrooms:      | 2                        |  |
| Square Footage: | 1,074 Sqft               |  |
| Year Built:     | 1935                     |  |

#### Features



### Address Map

| Country: | US                |
|----------|-------------------|
| State:   | FL                |
| County:  | Miami-Dade County |
| City:    | Miami Beach       |
| Zipcode: | 33139             |
| Street:  | 932 15th St # 4   |

| Building Name: | THE SABINE<br>CONDO |  |
|----------------|---------------------|--|
| Floor Number:  | 0                   |  |
| Longitude:     | W81° 51' 42''       |  |
| Latitude:      | N25° 47' 13.8''     |  |

# Agent Info



Daniel Lombardi ☎ (305) 695-1600 ☎ (786) 525-6127 ᢂ daniel@lomardiproperties.com