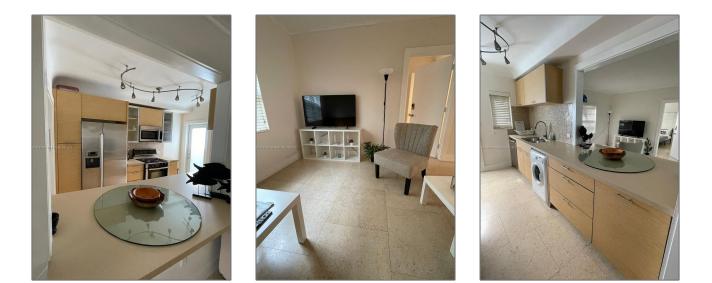

# **Residential Lease For Rent**

1,074 Sqft - 932 15th St **#** 4, Miami Beach, Florida 33139

## Basic Details

| Property Type:  | <b>Residential Lease</b> |  |
|-----------------|--------------------------|--|
| Listing Type:   | For Rent                 |  |
| Listing ID:     | A11461024                |  |
| Price:          | \$3,400                  |  |
| Bedrooms:       | 2                        |  |
| Bathrooms:      | 2                        |  |
| Square Footage: | 1,074 Sqft               |  |
| Year Built:     | 1935                     |  |