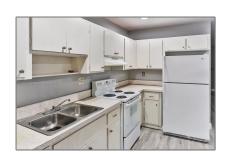

# Residential Lease For Rent

1,881 Sqft - 1640 SW 20th St # 2, Fort Lauderdale, Florida 33315

### Basic Details

| Property Type:  | Residential Lease |  |
|-----------------|-------------------|--|
| Listing Type:   | For Rent          |  |
| Listing ID:     | A11460730         |  |
| Price:          | \$1,850           |  |
| Bedrooms:       | 2                 |  |
| Bathrooms:      | 1                 |  |
| Square Footage: | 1,881 Sqft        |  |
| Year Built:     | 1968              |  |
| Lot Area:       | 7,812 Sqft        |  |