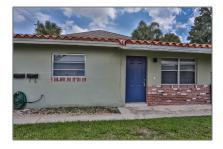

# Residential Lease For Rent

1,881 Sqft - 1640 SW 20th St # 2, Fort Lauderdale, Florida 33315

### Basic Details

| Property Type:  | Residential Lease |  |
|-----------------|-------------------|--|
| Listing Type:   | For Rent          |  |
| Listing ID:     | A11460730         |  |
| Price:          | \$1,850           |  |
| Bedrooms:       | 2                 |  |
| Bathrooms:      | 1                 |  |
| Square Footage: | 1,881 Sqft        |  |
| Year Built:     | 1968              |  |
| Lot Area:       | 7,812 Sqft        |  |