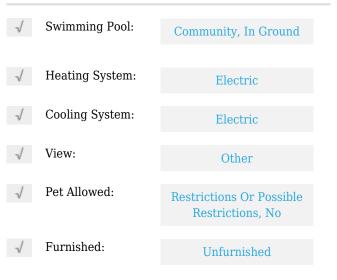

# **Residential Lease For Rent**

588 Sqft - 3470 E Coast Ave # H2406, Miami, Florida 33137





#### **Basic Details**

| Property Type:  | <b>Residential Lease</b> |  |
|-----------------|--------------------------|--|
| Listing Type:   | For Rent                 |  |
| Listing ID:     | A11456483                |  |
| Price:          | \$2,900                  |  |
| Bedrooms:       | 1                        |  |
| Bathrooms:      | 1                        |  |
| Square Footage: | 588 Sqft                 |  |
| Year Built:     | 2007                     |  |

#### Features



### Address Map

| Country:       | US                          |  |
|----------------|-----------------------------|--|
| State:         | FL                          |  |
| County:        | Miami-Dade County           |  |
| City:          | Miami                       |  |
| Zipcode:       | 33137                       |  |
| Street:        | 3470 E Coast Ave #<br>H2406 |  |
| Building Name: | TWO MIDTOWN<br>MIAMI CONDO  |  |
| Floor Number:  | 0                           |  |
| Longitude:     | W81° 48' 30.3''             |  |

Latitude:

## Agent Info



Daniel Lombardi ☎ (305) 695-1600 ☎ (786) 525-6127 ᢂ daniel@lomardiproperties.com