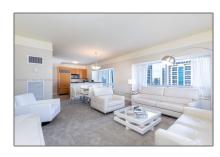

## Basic Details

Property Type: **Residential Lease** Listing Type: **For Rent** Listing ID: A11460521 \$9,500 Price: Bedrooms: 2 Bathrooms: 2 1 Half Bathrooms: Square Footage: 1,747 Sqft Year Built: 2003

## **Features**

| $\sqrt{}$ | Swimming Pool: | Above Ground                                 |
|-----------|----------------|----------------------------------------------|
| $\sqrt{}$ | Pet Allowed:   | Restrictions Or Possible<br>Restrictions, No |
| $\sqrt{}$ | Furnished:     | Furnished                                    |