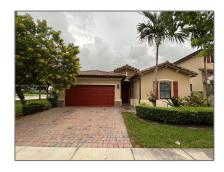

# Residential Lease For Rent

1,884 Sqft - 23201 SW 114th Pl, Homestead, Florida 33032

#### Basic Details

| Property Type:  | <b>Residential Lease</b> |  |
|-----------------|--------------------------|--|
| Listing Type:   | For Rent                 |  |
| Listing ID:     | A11459742                |  |
| Price:          | \$3,800                  |  |
| Bedrooms:       | 4                        |  |
| Bathrooms:      | 3                        |  |
| Square Footage: | 1,884 Sqft               |  |
| Year Built:     | 2014                     |  |
| Lot Area:       | 5,001 Sqft               |  |