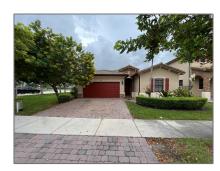

# Residential Lease For Rent

1,884 Sqft - 23201 SW 114th Pl, Homestead, Florida 33032

#### Basic Details

| Property Type:  | <b>Residential Lease</b> |  |
|-----------------|--------------------------|--|
| Listing Type:   | For Rent                 |  |
| Listing ID:     | A11459742                |  |
| Price:          | \$3,800                  |  |
| Bedrooms:       | 4                        |  |
| Bathrooms:      | 3                        |  |
| Square Footage: | 1,884 Sqft               |  |
| Year Built:     | 2014                     |  |
| Lot Area:       | 5,001 Sqft               |  |