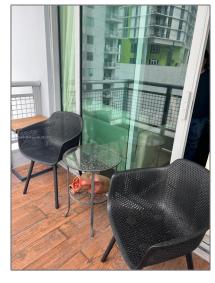

### Basic Details

| Property Type:  | Residential Lease |  |
|-----------------|-------------------|--|
| Listing Type:   | For Rent          |  |
| Listing ID:     | A11460404         |  |
| Price:          | \$2,650           |  |
| Bedrooms:       | 1                 |  |
| Bathrooms:      | 1                 |  |
| Square Footage: | 638 Sqft          |  |
| Year Built:     | 2006              |  |