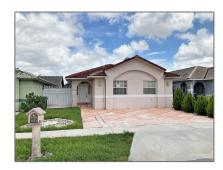

# Residential Lease For Rent

1,596 Sqft - 3155 W 72nd Ter, Hialeah, Florida 33018  $\,$ 

### **Basic Details**

Property Type: **Residential Lease** Listing Type: **For Rent** Listing ID: A11460886 Price: \$2,720 Bedrooms: 3 2 Bathrooms: Square Footage: 1,596 Sqft Year Built: 1991 3,400 Sqft Lot Area:

## Address Map

| US                |                                                                 |
|-------------------|-----------------------------------------------------------------|
| FL                |                                                                 |
| Miami-Dade County |                                                                 |
| Hialeah           |                                                                 |
| 33018             |                                                                 |
| 3155 W 72nd Ter   |                                                                 |
| LA PRADERA        |                                                                 |
| 0                 |                                                                 |
| W81° 39' 10.7''   |                                                                 |
|                   | FL Miami-Dade County Hialeah 33018 3155 W 72nd Ter LA PRADERA 0 |