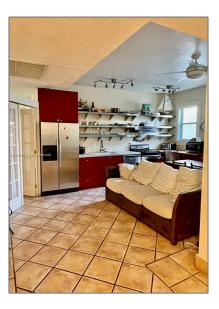

#### Basic **Details**

| Property Type:  | <b>Residential Lease</b> |  |
|-----------------|--------------------------|--|
| Listing Type:   | For Rent                 |  |
| Listing ID:     | A11459447                |  |
| Price:          | \$2,600                  |  |
| Bedrooms:       | 2                        |  |
| Bathrooms:      | 2                        |  |
| Square Footage: | 901 Sqft                 |  |
| Year Built:     | 1925                     |  |

#### Features

| <br>Cooling System: | Central Air, Ceiling<br>Fan(s) |
|---------------------|--------------------------------|
| <br>Furnished:      | Partially                      |