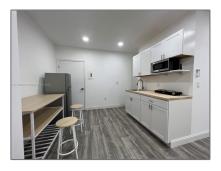

### Basic **Details**

| Property Type:  | <b>Residential Lease</b> |  |
|-----------------|--------------------------|--|
| Listing Type:   | For Rent                 |  |
| Listing ID:     | A11460820                |  |
| Price:          | \$1,600                  |  |
| Bathrooms:      | 1                        |  |
| Square Footage: | 1,802 Sqft               |  |
| Year Built:     | 1977                     |  |
| Lot Area:       | 7,500 Sqft               |  |

#### Features

√ Cooling System:

 $\checkmark$  Furnished:

Partially