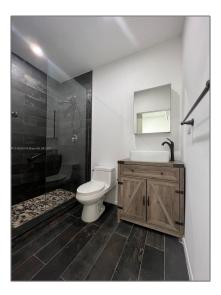

### Basic **Details**

| Property Type:  | <b>Residential Lease</b> |  |
|-----------------|--------------------------|--|
| Listing Type:   | For Rent                 |  |
| Listing ID:     | A11460820                |  |
| Price:          | \$1,600                  |  |
| Bathrooms:      | 1                        |  |
| Square Footage: | 1,802 Sqft               |  |
| Year Built:     | 1977                     |  |
| Lot Area:       | 7,500 Sqft               |  |