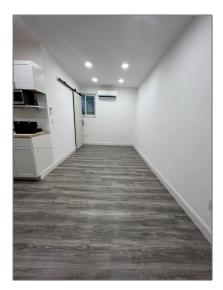

### Basic **Details**

| Property Type:  | <b>Residential Lease</b> |  |
|-----------------|--------------------------|--|
| Listing Type:   | For Rent                 |  |
| Listing ID:     | A11460820                |  |
| Price:          | \$1,600                  |  |
| Bathrooms:      | 1                        |  |
| Square Footage: | 1,802 Sqft               |  |
| Year Built:     | 1977                     |  |
| Lot Area:       | 7,500 Sqft               |  |