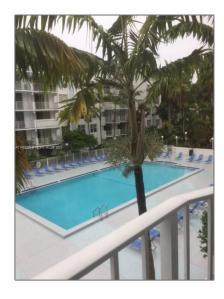

## Features

| √ Heating System: | Central                                  |
|-------------------|------------------------------------------|
| √ Cooling System: | Central Air                              |
| √ View:           | Pool Area View                           |
| √ Pet Allowed:    | Restrictions Or Possible<br>Restrictions |
| √ Patio:          | Open Balcony                             |