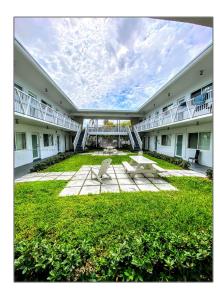

# Residential Lease For Rent

15,430 Sqft - 7291 Gary Ave # 2, Miami Beach, Florida 33141

### Basic Details

| Property Type:  | <b>Residential Lease</b> |  |
|-----------------|--------------------------|--|
| Listing Type:   | For Rent                 |  |
| Listing ID:     | A11460800                |  |
| Price:          | \$1,800                  |  |
| Bedrooms:       | 1                        |  |
| Bathrooms:      | 1                        |  |
| Square Footage: | 15,430 Sqft              |  |
| Year Built:     | 1959                     |  |
| Lot Area:       | 15,000 Sqft              |  |

### Features

✓ Pet Allowed:

Restrictions Or Possible Restrictions

Furnished:

Unfurnished

City: Miami Beach

Zipcode: **33141** 

Street: **7291 Gary Ave # 2** 