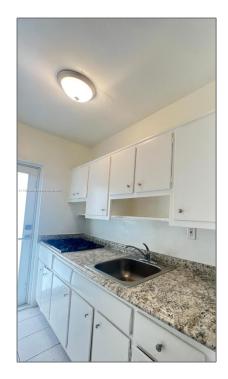

### Basic Details

| Property Type:  | <b>Residential Lease</b> |  |
|-----------------|--------------------------|--|
| Listing Type:   | For Rent                 |  |
| Listing ID:     | A11460800                |  |
| Price:          | \$1,800                  |  |
| Bedrooms:       | 1                        |  |
| Bathrooms:      | 1                        |  |
| Square Footage: | 15,430 Sqft              |  |
| Year Built:     | 1959                     |  |
| Lot Area:       | 15,000 Sqft              |  |

### Features

✓ Pet Allowed:

Restrictions Or Possible Restrictions

Furnished:

Unfurnished

City: Miami Beach

Zipcode: **33141** 

Street: **7291 Gary Ave # 2** 