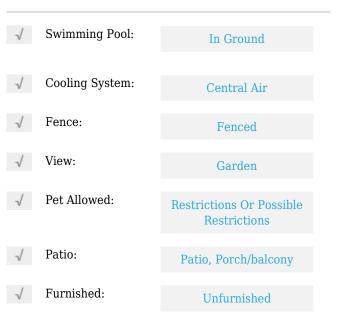

# **Residential Lease For Rent**

2,379 Sqft - 19676 Blooming Orch Dr, Loxahatchee, Florida 33470









#### **Basic Details**

| Property Type:  | <b>Residential Lease</b> |  |
|-----------------|--------------------------|--|
| Listing Type:   | For Rent                 |  |
| Listing ID:     | A11460695                |  |
| Price:          | \$4,190                  |  |
| Bedrooms:       | 4                        |  |
| Bathrooms:      | 3                        |  |
| Square Footage: | 2,379 Sqft               |  |
| Year Built:     | 2023                     |  |

#### Features



### Address Map

| Country: | US                |
|----------|-------------------|
| State:   | FL                |
| County:  | Palm Beach County |
| City:    | Loxahatchee       |
| Zipcode: | 33470             |

| Street:        | 19676 Blooming<br>Orch Dr    |  |
|----------------|------------------------------|--|
| Building Name: | ARDEN PUD POD D<br>SOUTHEAST |  |
| Floor Number:  | 0                            |  |
| Longitude:     | W81° 42' 30.4''              |  |
| Latitude:      | N26° 44' 49''                |  |

## Agent Info



Daniel Lombardi ☎ (305) 695-1600 ☎ (786) 525-6127 ᢂ daniel@lomardiproperties.com