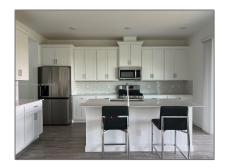

#### **Basic Details**

| Property Type:  | <b>Residential Lease</b> |  |
|-----------------|--------------------------|--|
| Listing Type:   | For Rent                 |  |
| Listing ID:     | A11460695                |  |
| Price:          | \$4,190                  |  |
| Bedrooms:       | 4                        |  |
| Bathrooms:      | 3                        |  |
| Square Footage: | 2,379 Sqft               |  |
| Year Built:     | 2023                     |  |