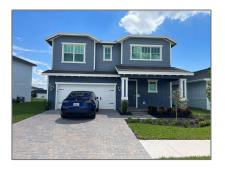

# **Residential Lease For Rent**

2,379 Sqft - 19676 Blooming Orch Dr, Loxahatchee, Florida 33470

#### **Basic Details**

| Property Type:  | <b>Residential Lease</b> |  |
|-----------------|--------------------------|--|
| Listing Type:   | For Rent                 |  |
| Listing ID:     | A11460695                |  |
| Price:          | \$4,190                  |  |
| Bedrooms:       | 4                        |  |
| Bathrooms:      | 3                        |  |
| Square Footage: | 2,379 Sqft               |  |
| Year Built:     | 2023                     |  |