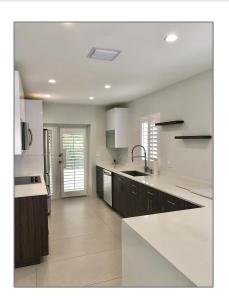

# Residential Lease For Rent

1,412 Sqft - 1632 SW 12th St, Miami, Florida 33135

### Basic Details

| Property Type:  | <b>Residential Lease</b> |  |
|-----------------|--------------------------|--|
| Listing Type:   | For Rent                 |  |
| Listing ID:     | A11459992                |  |
| Price:          | \$4,600                  |  |
| Bedrooms:       | 3                        |  |
| Bathrooms:      | 2                        |  |
| Square Footage: | 1,412 Sqft               |  |
| Year Built:     | 1924                     |  |
| Lot Area:       | 5,900 Sqft               |  |