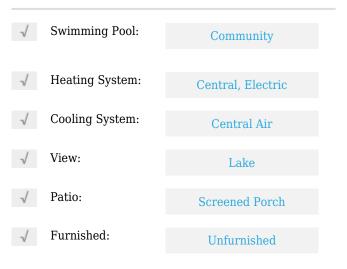

# **Residential Lease For Rent**

1,569 Sqft - 4847 Pinemore L<br/>n#0, Lake Worth, Florida 33463





### Basic Details

| Property Type:  | <b>Residential Lease</b> |  |
|-----------------|--------------------------|--|
| Listing Type:   | For Rent                 |  |
| Listing ID:     | A11460634                |  |
| Price:          | \$2,850                  |  |
| Bedrooms:       | 3                        |  |
| Bathrooms:      | 2                        |  |
| Half Bathrooms: | 1                        |  |
| Square Footage: | 1,569 Sqft               |  |
| Year Built:     | 2001                     |  |
| Lot Area:       | 2,266 Sqft               |  |

#### Features



## Address Map

| Country: | US                |
|----------|-------------------|
| State:   | FL                |
| County:  | Palm Beach County |
| City:    | Lake Worth        |

| Zipcode:       | 33463                   |  |
|----------------|-------------------------|--|
| Street:        | 4847 Pinemore Ln<br># 0 |  |
| Building Name: | WILLOUGHBY<br>FARMS     |  |
| Floor Number:  | 0                       |  |
| Longitude:     | W81° 52' 41.8''         |  |
| Latitude:      | N26° 35' 15.2''         |  |

# Agent Info



Daniel Lombardi ☎ (305) 695-1600 ☎ (786) 525-6127 ᢂ daniel@lomardiproperties.com