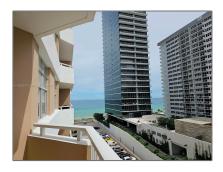

# Residential Lease For Rent

870 Sqft - 1980 S Ocean Dr # 7L, Hallandale Beach, Florida 33009

### Basic Details

| Property Type:  | <b>Residential Lease</b> |  |
|-----------------|--------------------------|--|
| Listing Type:   | For Rent                 |  |
| Listing ID:     | A11460587                |  |
| Price:          | \$2,200                  |  |
| Bedrooms:       | 1                        |  |
| Bathrooms:      | 1                        |  |
| Half Bathrooms: | 1                        |  |
| Square Footage: | 870 Sqft                 |  |
| Year Built:     | 1971                     |  |

### Address Map

| Country:       | US                      |  |
|----------------|-------------------------|--|
| State:         | FL                      |  |
| County:        | <b>Broward County</b>   |  |
| City:          | Hallandale Beach        |  |
| Zipcode:       | 33009                   |  |
| Street:        | 1980 S Ocean Dr #<br>7L |  |
| Building Name: | HEMISPHERES<br>CONDO    |  |
| Floor Number:  | 0                       |  |
|                |                         |  |

### Features

| √ Swimming Pool: | In Ground    |
|------------------|--------------|
| √ Patio:         | Open Balcony |
| √ Furnished:     | Unfurnished  |

Longitude: **W81° 52' 50''** 

Latitude: **N25° 58' 45.4''** 