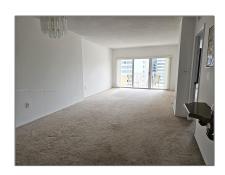

# Residential Lease For Rent

870 Sqft - 1980 S Ocean Dr # 7L, Hallandale Beach, Florida 33009

### Basic Details

| Property Type:  | <b>Residential Lease</b> |  |
|-----------------|--------------------------|--|
| Listing Type:   | For Rent                 |  |
| Listing ID:     | A11460587                |  |
| Price:          | \$2,200                  |  |
| Bedrooms:       | 1                        |  |
| Bathrooms:      | 1                        |  |
| Half Bathrooms: | 1                        |  |
| Square Footage: | 870 Sqft                 |  |
| Year Built:     | 1971                     |  |

### Features

| √ Swimming Pool: | In Ground    |
|------------------|--------------|
| √ Patio:         | Open Balcony |
| √ Furnished:     | Unfurnished  |

Longitude: **W81° 52' 50''** 

Latitude: **N25° 58' 45.4''** 