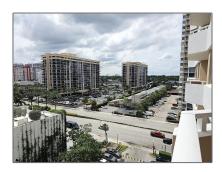

# Residential Lease For Rent

870 Sqft - 1980 S Ocean Dr # 7L, Hallandale Beach, Florida 33009

### Basic Details

| Property Type:  | <b>Residential Lease</b> |  |
|-----------------|--------------------------|--|
| Listing Type:   | For Rent                 |  |
| Listing ID:     | A11460587                |  |
| Price:          | \$2,200                  |  |
| Bedrooms:       | 1                        |  |
| Bathrooms:      | 1                        |  |
| Half Bathrooms: | 1                        |  |
| Square Footage: | 870 Sqft                 |  |
| Year Built:     | 1971                     |  |

### Address Map

| Country:       | US                      |  |
|----------------|-------------------------|--|
| State:         | FL                      |  |
| County:        | <b>Broward County</b>   |  |
| City:          | Hallandale Beach        |  |
| Zipcode:       | 33009                   |  |
| Street:        | 1980 S Ocean Dr #<br>7L |  |
| Building Name: | HEMISPHERES<br>CONDO    |  |
| Floor Number:  | 0                       |  |
|                |                         |  |