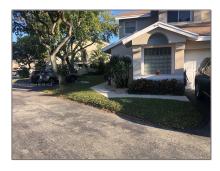

# **Residential Lease For Rent**

1,954 Sqft - 2202 W Discovery Cir W, Deerfield Beach, Florida 33442

#### Basic **Details**

| Property Type:  | <b>Residential Lease</b> |  |
|-----------------|--------------------------|--|
| Listing Type:   | For Rent                 |  |
| Listing ID:     | A11460505                |  |
| Price:          | \$3,000                  |  |
| Bedrooms:       | 3                        |  |
| Bathrooms:      | 2                        |  |
| Half Bathrooms: | 1                        |  |
| Square Footage: | 1,954 Sqft               |  |
| Year Built:     | 1987                     |  |
| Lot Area:       | 3,736 Sqft               |  |

### Address Map

| Country: | US                    |
|----------|-----------------------|
| State:   | FL                    |
| County:  | <b>Broward County</b> |
| City:    | Deerfield Beach       |

| Zipcode:       | 33442                     |  |
|----------------|---------------------------|--|
| Street:        | 2202 W Discovery<br>Cir W |  |
| Building Name: | CORAL POINT<br>NORTH      |  |
| Floor Number:  | 0                         |  |
| Longitude:     | W81° 51' 52.5''           |  |
| Latitude:      | N26° 17' 34''             |  |