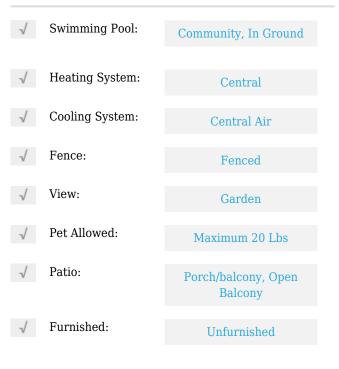

# **Residential Lease For Rent**

1,192 Sqft - 2320 E Preserve Way # 207, Miramar, Florida 33025





#### **Basic Details**

| Property Type:  | <b>Residential Lease</b> |  |
|-----------------|--------------------------|--|
| Listing Type:   | For Rent                 |  |
| Listing ID:     | A11457101                |  |
| Price:          | \$2,700                  |  |
| Bedrooms:       | 3                        |  |
| Bathrooms:      | 2                        |  |
| Square Footage: | 1,192 Sqft               |  |
| Year Built:     | 2005                     |  |
|                 |                          |  |

#### Features



### Address Map

| Country:       | US                    |  |
|----------------|-----------------------|--|
| State:         | FL                    |  |
| County:        | <b>Broward County</b> |  |
| City:          | Miramar               |  |
| Zipcode:       | 33025                 |  |
| Street:        | 2320 E Preserve       |  |
|                | Way # 207             |  |
| Building Name: | El-Ad Residences at   |  |

|               | Mirama          |  |
|---------------|-----------------|--|
| Floor Number: | 0               |  |
| Longitude:    | W81° 42' 28.4'' |  |
| Latitude:     | N25° 59' 12.8'' |  |

## Agent Info



Daniel Lombardi ☎ (305) 695-1600 ☎ (786) 525-6127 ᢂ daniel@lomardiproperties.com