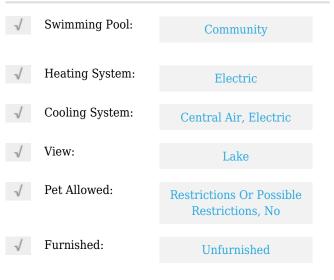

# **Residential Lease For Rent**

1,710 Sqft - 10710 NW 66th St # 402, Doral, Florida 33178





#### Basic **Details**

| Property Type:  | <b>Residential Lease</b> |  |
|-----------------|--------------------------|--|
| Listing Type:   | For Rent                 |  |
| Listing ID:     | A11460409                |  |
| Price:          | \$3,400                  |  |
| Bedrooms:       | 2                        |  |
| Bathrooms:      | 2                        |  |
| Square Footage: | 1,710 Sqft               |  |
| Year Built:     | 2001                     |  |

#### Features



### Address Map

| Country:       | US                        |  |
|----------------|---------------------------|--|
| State:         | FL                        |  |
| County:        | Miami-Dade County         |  |
| City:          | Doral                     |  |
| Zipcode:       | 33178                     |  |
| Street:        | 10710 NW 66th St<br># 402 |  |
| Building Name: | CAPTIVA CONDO E           |  |
| Floor Number:  | 0                         |  |
| Longitude:     | W81° 37' 43.4''           |  |

Latitude:

## Agent Info



Daniel Lombardi ☎ (305) 695-1600 ☎ (786) 525-6127 ᢂ daniel@lomardiproperties.com