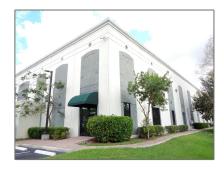

## Commercial Sale For Sale

- 1351 Sawgrass Corporate Pkwy # 102, Sunrise, Florida 33323

## Address Map

| Country:       | US                                       |  |
|----------------|------------------------------------------|--|
| State:         | FL                                       |  |
| County:        | <b>Broward County</b>                    |  |
| City:          | Sunrise                                  |  |
| Zipcode:       | 33323                                    |  |
| Street:        | 1351 Sawgrass<br>Corporate Pkwy #<br>102 |  |
| Building Name: | Sawgrass<br>International<br>Corpora     |  |
| Floor Number:  | 0                                        |  |
| Longitude:     | W81° 39' 47.8''                          |  |
| Latitude:      | N26° 8' 12.7''                           |  |