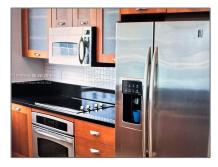

#### Basic **Details**

| Property Type:  | <b>Residential Lease</b> |  |
|-----------------|--------------------------|--|
| Listing Type:   | For Rent                 |  |
| Listing ID:     | A11460084                |  |
| Price:          | \$3,000                  |  |
| Bedrooms:       | 2                        |  |
| Bathrooms:      | 2                        |  |
| Square Footage: | 1,145 Sqft               |  |
| Year Built:     | 2006                     |  |