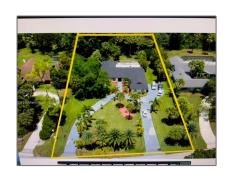

#### Basic Details

Property Type: **Residential Lease** Listing Type: **For Rent** Listing ID: A11460026 \$10,000 Price: Bedrooms: 4 2 Bathrooms: Square Footage: 3,377 Sqft Year Built: **1983** 52,648 Sqft Lot Area:

### Address Map

| Country:       | US                        |  |
|----------------|---------------------------|--|
| State:         | FL                        |  |
| County:        | Palm Beach County         |  |
| City:          | Wellington                |  |
| Zipcode:       | 33414                     |  |
| Street:        | 13353 Doubletree<br>Cir   |  |
| Building Name: | PINEWOOD OF<br>WELLINGTON |  |
| Floor Number:  | 0                         |  |