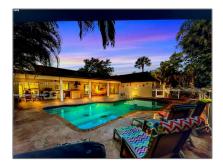

# Residential Lease For Rent

3,377 Sqft - 13353 Doubletree Cir, Wellington, Florida 33414

#### Basic Details

Property Type: **Residential Lease** Listing Type: **For Rent** Listing ID: A11460026 \$10,000 Price: Bedrooms: 4 2 Bathrooms: Square Footage: 3,377 Sqft Year Built: **1983** 52,648 Sqft Lot Area:

### **Features**

| $\sqrt{}$ | Swimming Pool:  | Private, Hot Tub                         |
|-----------|-----------------|------------------------------------------|
| $\sqrt{}$ | Heating System: | Central                                  |
| $\sqrt{}$ | Cooling System: | Central Air                              |
| $\sqrt{}$ | Pet Allowed:    | Restrictions Or Possible<br>Restrictions |
| $\sqrt{}$ | Patio:          | Patio                                    |
| $\sqrt{}$ | Furnished:      | Furnished                                |
|           |                 |                                          |