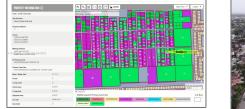

## Address Map

| Property Type: | <b>Commercial Land</b> |
|----------------|------------------------|
| Listing Type:  | For Sale               |
| Listing ID:    | A11459943              |
| Price:         | \$49,000               |
| Lot Area:      | 6,600 Sqft             |
|                |                        |

| Country:       | US                      |  |
|----------------|-------------------------|--|
| State:         | FL                      |  |
| County:        | Miami-Dade County       |  |
| City:          | Miami                   |  |
| Zipcode:       | 33185                   |  |
| Street:        | 36XX SW 158th<br>Avenue |  |
| Building Name: | ATHOL Sub               |  |
| Floor Number:  | 0                       |  |
| Longitude:     | W81° 34' 6.9''          |  |
| Latitude:      | N25° 37' 12.1''         |  |