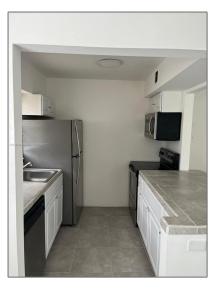

# **Residential Lease For Rent**

1,190 Sqft - 16508 NE 26th Ave # 205, North Miami Beach, Florida 33160

### Basic **Details**

| Property Type:  | <b>Residential Lease</b> |  |
|-----------------|--------------------------|--|
| Listing Type:   | For Rent                 |  |
| Listing ID:     | A11460089                |  |
| Price:          | \$2,550                  |  |
| Bedrooms:       | 2                        |  |
| Bathrooms:      | 2                        |  |
| Square Footage: | 1,190 Sqft               |  |
| Year Built:     | 1974                     |  |

#### Features

| <br>Swimming Pool:  | Community      |
|---------------------|----------------|
| <br>Cooling System: | Central Air    |
| <br>Pet Allowed:    | Maximum 20 Lbs |
| <br>Patio:          | Open Balcony   |
| <br>Furnished:      | Unfurnished    |