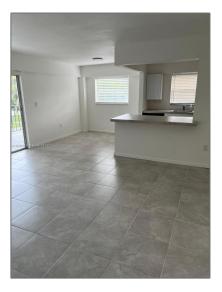

# **Residential Lease For Rent**

1,190 Sqft - 16508 NE 26th Ave # 205, North Miami Beach, Florida 33160

### Basic **Details**

| Property Type:  | <b>Residential Lease</b> |  |
|-----------------|--------------------------|--|
| Listing Type:   | For Rent                 |  |
| Listing ID:     | A11460089                |  |
| Price:          | \$2,550                  |  |
| Bedrooms:       | 2                        |  |
| Bathrooms:      | 2                        |  |
| Square Footage: | 1,190 Sqft               |  |
| Year Built:     | 1974                     |  |

#### Features

| <br>Swimming Pool:  | Community      |
|---------------------|----------------|
| <br>Cooling System: | Central Air    |
| <br>Pet Allowed:    | Maximum 20 Lbs |
| <br>Patio:          | Open Balcony   |
| <br>Furnished:      | Unfurnished    |