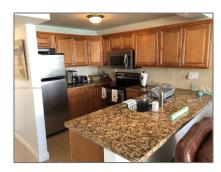

### Basic Details

| Property Type:  | <b>Residential Lease</b> |  |
|-----------------|--------------------------|--|
| Listing Type:   | For Rent                 |  |
| Listing ID:     | A11459830                |  |
| Price:          | \$3,000                  |  |
| Bedrooms:       | 1                        |  |
| Bathrooms:      | 1                        |  |
| Half Bathrooms: | 1                        |  |
| Square Footage: | 832 Sqft                 |  |
| Year Built:     | 1979                     |  |