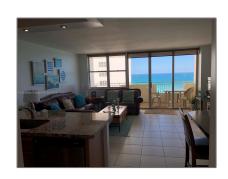

#### Features

| $\sqrt{}$ | Swimming Pool:  | In Ground           |
|-----------|-----------------|---------------------|
| $\sqrt{}$ | Cooling System: | Central Air         |
| $\sqrt{}$ | View:           | Ocean, Direct Ocean |
| $\sqrt{}$ | Furnished:      | Furnished           |