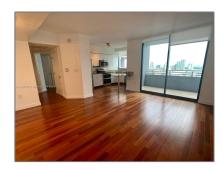

# Residential Lease For Rent

1,127 Sqft - 1330 West Ave # 2806, Miami Beach, Florida 33139

### **Basic Details**

Property Type: **Residential Lease** Listing Type: **For Rent** Listing ID: A11459357 \$4,500 Price: Bedrooms: 2 2 Bathrooms: Square Footage: 1,127 Sqft Year Built: 2001

| Address Map    |                           |  |
|----------------|---------------------------|--|
| Country:       | US                        |  |
| State:         | FL                        |  |
| County:        | Miami-Dade County         |  |
| City:          | Miami Beach               |  |
| Zipcode:       | 33139                     |  |
| Street:        | 1330 West Ave #<br>2806   |  |
| Building Name: | THE WAVERLY AT SOUTH BEAC |  |
| Floor Number:  | 0                         |  |
| Longitude:     | W81° 51' 27.2''           |  |