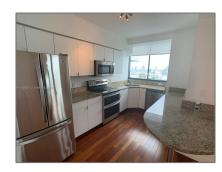

# Residential Lease For Rent

1,127 Sqft - 1330 West Ave # 2806, Miami Beach, Florida 33139

### **Basic Details**

Property Type: **Residential Lease** Listing Type: **For Rent** Listing ID: A11459357 \$4,500 Price: Bedrooms: 2 2 Bathrooms: Square Footage: 1,127 Sqft Year Built: 2001

| Address Map    |                           |  |
|----------------|---------------------------|--|
| Country:       | US                        |  |
| State:         | FL                        |  |
| County:        | Miami-Dade County         |  |
| City:          | Miami Beach               |  |
| Zipcode:       | 33139                     |  |
| Street:        | 1330 West Ave #<br>2806   |  |
| Building Name: | THE WAVERLY AT SOUTH BEAC |  |
| Floor Number:  | 0                         |  |
| Longitude:     | W81° 51' 27.2''           |  |