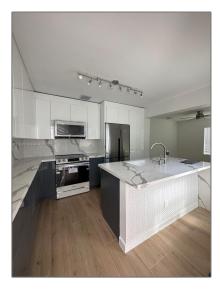

# **Residential Lease For Rent**

800 Sqft - 1838 Fillmore St # 2, Hollywood, Florida 33020

### **Basic Details**

| Property Type:  | <b>Residential Lease</b> |  |
|-----------------|--------------------------|--|
| Listing Type:   | For Rent                 |  |
| Listing ID:     | A11455799                |  |
| Price:          | \$2,250                  |  |
| Bedrooms:       | 2                        |  |
| Bathrooms:      | 1                        |  |
| Square Footage: | 800 Sqft                 |  |
| Year Built:     | 1951                     |  |
| Lot Area:       | 5,453 Sqft               |  |