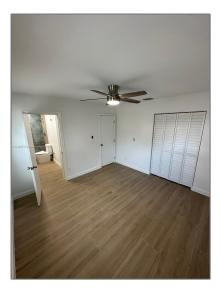

# **Residential Lease For Rent**

800 Sqft - 1838 Fillmore St # 2, Hollywood, Florida 33020

### **Basic Details**

| Property Type:  | <b>Residential Lease</b> |  |
|-----------------|--------------------------|--|
| Listing Type:   | For Rent                 |  |
| Listing ID:     | A11455799                |  |
| Price:          | \$2,250                  |  |
| Bedrooms:       | 2                        |  |
| Bathrooms:      | 1                        |  |
| Square Footage: | 800 Sqft                 |  |
| Year Built:     | 1951                     |  |
| Lot Area:       | 5,453 Sqft               |  |