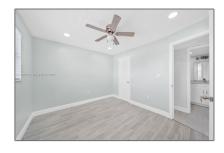

# Residential For Sale

850 Sqft - 2881 N PINE ISLAND # 209, Lauderhill, Florida 33322

#### Basic Details

| Property Type:  | Residential |  |
|-----------------|-------------|--|
| Listing Type:   | For Sale    |  |
| Listing ID:     | A11457703   |  |
| Price:          | \$187,500   |  |
| Bedrooms:       | 2           |  |
| Bathrooms:      | 2           |  |
| Square Footage: | 850 Sqft    |  |
| Year Built:     | 1974        |  |