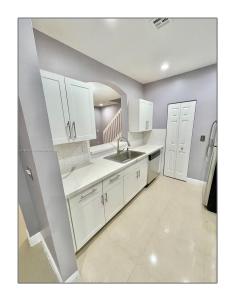

# Residential Lease For Rent

1,544 Sqft - 1005 NE 42nd Pl # 1005, Homestead, Florida 33033

### Basic Details

| Property Type:  | <b>Residential Lease</b> |  |
|-----------------|--------------------------|--|
| Listing Type:   | For Rent                 |  |
| Listing ID:     | A11457551                |  |
| Price:          | \$2,500                  |  |
| Bedrooms:       | 4                        |  |
| Bathrooms:      | 3                        |  |
| Square Footage: | 1,544 Sqft               |  |
| Year Built:     | 2006                     |  |
| Lot Area:       | 1,800 Sqft               |  |