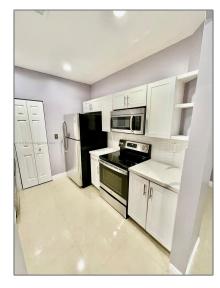

# Residential Lease For Rent

1,544 Sqft - 1005 NE 42nd Pl # 1005, Homestead, Florida 33033

### Basic Details

| Property Type:  | <b>Residential Lease</b> |  |
|-----------------|--------------------------|--|
| Listing Type:   | For Rent                 |  |
| Listing ID:     | A11457551                |  |
| Price:          | \$2,500                  |  |
| Bedrooms:       | 4                        |  |
| Bathrooms:      | 3                        |  |
| Square Footage: | 1,544 Sqft               |  |
| Year Built:     | 2006                     |  |
| Lot Area:       | 1,800 Sqft               |  |