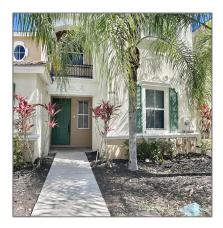

# Residential Lease For Rent

1,544 Sqft - 1005 NE 42nd Pl # 1005, Homestead, Florida 33033

### Basic Details

| Property Type:  | <b>Residential Lease</b> |  |
|-----------------|--------------------------|--|
| Listing Type:   | For Rent                 |  |
| Listing ID:     | A11457551                |  |
| Price:          | \$2,500                  |  |
| Bedrooms:       | 4                        |  |
| Bathrooms:      | 3                        |  |
| Square Footage: | 1,544 Sqft               |  |
| Year Built:     | 2006                     |  |
| Lot Area:       | 1,800 Sqft               |  |

### Features

| √ Heating System: | Central, Electric     |
|-------------------|-----------------------|
| √ Cooling System: | Central Air, Electric |
| √ Fence:          | Fenced                |
| √ View:           | Garden                |
| √ Patio:          | Patio                 |
| √ Furnished:      | Unfurnished           |