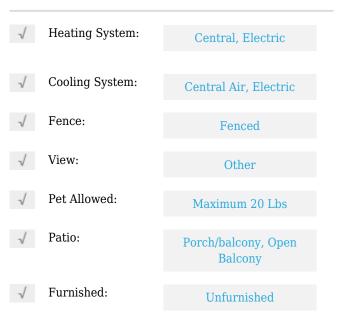

# **Residential Lease For Rent**

1,030 Sqft - 1650 Coral Way **#** 602, Miami, Florida 33145









### **Basic Details**

| Property Type:  | <b>Residential Lease</b> |  |
|-----------------|--------------------------|--|
| Listing Type:   | For Rent                 |  |
| Listing ID:     | A11455925                |  |
| Price:          | \$2,700                  |  |
| Bedrooms:       | 2                        |  |
| Bathrooms:      | 2                        |  |
| Square Footage: | 1,030 Sqft               |  |
| Year Built:     | 2002                     |  |

#### Features



## Address Map

| Country: | US                |
|----------|-------------------|
| State:   | FL                |
| County:  | Miami-Dade County |
| City:    | Miami             |
| Zipcode: | 33145             |

| Street:        | 1650 Coral Way #<br>602 |  |
|----------------|-------------------------|--|
| Building Name: | MARBELLA CONDO          |  |
| Floor Number:  | 0                       |  |
| Longitude:     | W81° 46' 43.7''         |  |
| Latitude:      | N25° 45' 2.1''          |  |

# Agent Info



Daniel Lombardi ☎ (305) 695-1600 ☎ (786) 525-6127 ᢂ daniel@lomardiproperties.com