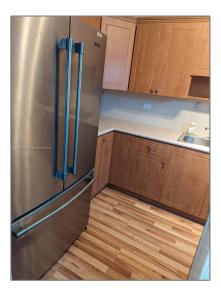

### Basic **Details**

| Property Type:  | <b>Residential Lease</b> |  |
|-----------------|--------------------------|--|
| Listing Type:   | For Rent                 |  |
| Listing ID:     | A11457239                |  |
| Price:          | \$2,559                  |  |
| Bedrooms:       | 2                        |  |
| Bathrooms:      | 1                        |  |
| Square Footage: | 1,200 Sqft               |  |
| Year Built:     | 1947                     |  |
| Lot Area:       | 5,750 Sqft               |  |