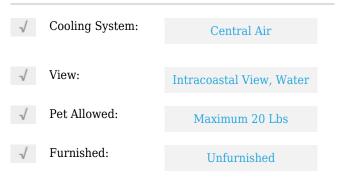

# **Residential Lease For Rent**

1,200 Sqft - 7761 Crespi Blvd (WATERFRONT) # A1, Miami Beach, Florida 33141









### Basic **Details**

| Property Type:  | <b>Residential Lease</b> |  |
|-----------------|--------------------------|--|
| Listing Type:   | For Rent                 |  |
| Listing ID:     | A11457239                |  |
| Price:          | \$2,559                  |  |
| Bedrooms:       | 2                        |  |
| Bathrooms:      | 1                        |  |
| Square Footage: | 1,200 Sqft               |  |
| Year Built:     | 1947                     |  |
| Lot Area:       | 5,750 Sqft               |  |

### Features



#### Address Map

| Country: | US                |  |
|----------|-------------------|--|
| State:   | FL                |  |
| County:  | Miami-Dade County |  |
| City:    | Miami Beach       |  |
| Zipcode: | 33141             |  |
| Street:  | 7761 Crespi Blvd  |  |

|                | (WATERFRONT) #<br>A1 |  |
|----------------|----------------------|--|
| Building Name: | BISCAYNE BCH<br>SUB  |  |
| Floor Number:  | 0                    |  |
| Longitude:     | W81° 52' 18.3''      |  |
| Latitude:      | N25° 51' 46.7''      |  |

## Agent Info



Daniel Lombardi ☎ (305) 695-1600 ☎ (786) 525-6127 ᢂ daniel@lomardiproperties.com