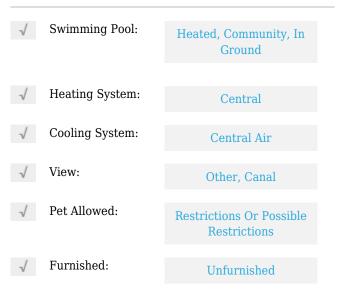

# **Residential Lease For Rent**

950 Sqft - 10350 W Bay Harbor Dr # 7M, Bay Harbor Islands, Florida 33154





#### **Basic Details**

| Property Type:  | <b>Residential Lease</b> |  |
|-----------------|--------------------------|--|
| Listing Type:   | For Rent                 |  |
| Listing ID:     | A11456912                |  |
| Price:          | \$3,000                  |  |
| Bedrooms:       | 1                        |  |
| Bathrooms:      | 1                        |  |
| Square Footage: | 950 Sqft                 |  |
| Year Built:     | 1966                     |  |

#### Features



### Address Map

| Country:       | US                            |  |
|----------------|-------------------------------|--|
| State:         | FL                            |  |
| County:        | Miami-Dade County             |  |
| City:          | <b>Bay Harbor Islands</b>     |  |
| Zipcode:       | 33154                         |  |
| Street:        | 10350 W Bay<br>Harbor Dr # 7M |  |
| Building Name: | ISLAND POINTE<br>CONDO        |  |
| Floor Number:  | 0                             |  |
| Longitude:     | W81° 51' 59.8''               |  |
|                |                               |  |

Latitude:

## Agent Info



Daniel Lombardi ☎ (305) 695-1600 ☎ (786) 525-6127 ᢂ daniel@lomardiproperties.com