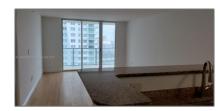

# Residential Lease For Rent

750 Sqft - 1155 Brickell Bay Dr # 2106, Miami, Florida 33131

#### Basic Details

| Property Type:  | Residential Lease |  |
|-----------------|-------------------|--|
| Listing Type:   | For Rent          |  |
| Listing ID:     | A11456088         |  |
| Price:          | \$3,150           |  |
| Bedrooms:       | 1                 |  |
| Bathrooms:      | 1                 |  |
| Square Footage: | 750 Sqft          |  |
| Year Built:     | 2001              |  |

### Features

| √ Swimming Pool: | In Ground   |
|------------------|-------------|
| √ Furnished:     | Unfurnished |
|                  | Omuriisiieu |