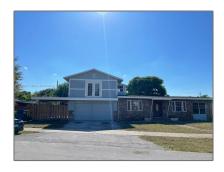

# Residential For Sale

1,686 Sqft - 1436 NW 11th Ct, Fort Lauderdale, Florida 33311

#### Basic Details

| Property Type:  | Residential |  |
|-----------------|-------------|--|
| Listing Type:   | For Sale    |  |
| Listing ID:     | A11449591   |  |
| Price:          | \$385,000   |  |
| Bedrooms:       | 4           |  |
| Bathrooms:      | 2           |  |
| Square Footage: | 1,686 Sqft  |  |
| Year Built:     | 1953        |  |
| Lot Area:       | 8,809 Sqft  |  |