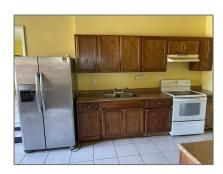

# Residential For Sale

1,686 Sqft - 1436 NW 11th Ct, Fort Lauderdale, Florida 33311

#### Basic Details

| Property Type:  | Residential |  |
|-----------------|-------------|--|
| Listing Type:   | For Sale    |  |
| Listing ID:     | A11449591   |  |
| Price:          | \$385,000   |  |
| Bedrooms:       | 4           |  |
| Bathrooms:      | 2           |  |
| Square Footage: | 1,686 Sqft  |  |
| Year Built:     | 1953        |  |
| Lot Area:       | 8,809 Sqft  |  |