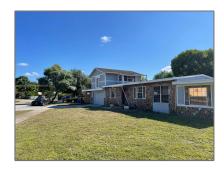

# Residential For Sale

1,686 Sqft - 1436 NW 11th Ct, Fort Lauderdale, Florida 33311

#### Basic Details

| Property Type:  | Residential |  |
|-----------------|-------------|--|
| Listing Type:   | For Sale    |  |
| Listing ID:     | A11449591   |  |
| Price:          | \$385,000   |  |
| Bedrooms:       | 4           |  |
| Bathrooms:      | 2           |  |
| Square Footage: | 1,686 Sqft  |  |
| Year Built:     | 1953        |  |
| Lot Area:       | 8,809 Sqft  |  |