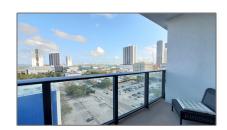

### Features

| √ Heating System: | Central      |
|-------------------|--------------|
| √ Cooling System: | Central Air  |
| √ View:           | Bay, Other   |
| √ Patio:          | Open Balcony |
| √ Furnished:      | Furnished    |