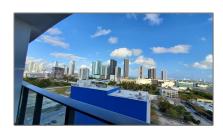

### Features

| √ Heating System: | Central      |
|-------------------|--------------|
| √ Cooling System: | Central Air  |
| √ View:           | Bay, Other   |
| √ Patio:          | Open Balcony |
| √ Furnished:      | Furnished    |