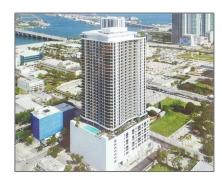

# Residential Lease For Rent

 $580~\mathrm{Sqft}$  -  $1600~\mathrm{NE}$  1st Ave # 1002, Miami, Florida 33132

### Basic Details

| Property Type:  | <b>Residential Lease</b> | Residential Lease |  |
|-----------------|--------------------------|-------------------|--|
| Listing Type:   | For Rent                 |                   |  |
| Listing ID:     | A11449935                |                   |  |
| Price:          | \$2,800                  |                   |  |
| Bathrooms:      | 1                        |                   |  |
| Square Footage: | 580 Sqft                 |                   |  |
| Year Built:     | 2018                     |                   |  |

## Address Map

| Country:       | US                        |  |
|----------------|---------------------------|--|
| State:         | FL                        |  |
| County:        | Miami-Dade County         |  |
| City:          | Miami                     |  |
| Zipcode:       | 33132                     |  |
| Street:        | 1600 NE 1st Ave #<br>1002 |  |
| Building Name: | CANVAS CONDO              |  |
| Floor Number:  | 0                         |  |
| Longitude:     | W81° 48' 26.2''           |  |
| Latitude:      | N25° 47' 28.1"            |  |