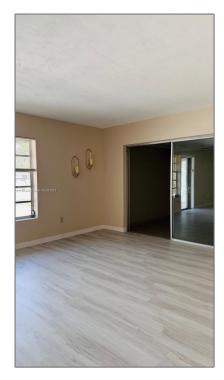

#### Basic Details

| Property Type:  | <b>Residential Lease</b> |  |
|-----------------|--------------------------|--|
| Listing Type:   | For Rent                 |  |
| Listing ID:     | A11449269                |  |
| Price:          | \$3,350                  |  |
| Bedrooms:       | 4                        |  |
| Bathrooms:      | 2                        |  |
| Square Footage: | 1,495 Sqft               |  |
| Year Built:     | 1959                     |  |
| Lot Area:       | 7,650 Sqft               |  |

#### Features

| √ He  | ating System: | Central, Electric     |
|-------|---------------|-----------------------|
| √ Co  | oling System: | Central Air, Electric |
| √ Fei | nce:          | Fenced                |
| √ Vie | ·W:           | Garden                |
| √ Pat | cio:          | Patio                 |
| √ Fu  | rnished:      | Unfurnished           |