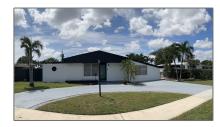

# Residential Lease For Rent

1,495 Sqft - 1250 W 62nd St, Hialeah, Florida 33012

#### Basic Details

| Property Type:  | <b>Residential Lease</b> |  |
|-----------------|--------------------------|--|
| Listing Type:   | For Rent                 |  |
| Listing ID:     | A11449269                |  |
| Price:          | \$3,350                  |  |
| Bedrooms:       | 4                        |  |
| Bathrooms:      | 2                        |  |
| Square Footage: | 1,495 Sqft               |  |
| Year Built:     | 1959                     |  |
| Lot Area:       | 7,650 Sqft               |  |