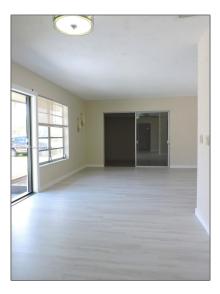

#### Basic Details

| Property Type:  | <b>Residential Lease</b> |  |
|-----------------|--------------------------|--|
| Listing Type:   | For Rent                 |  |
| Listing ID:     | A11449269                |  |
| Price:          | \$3,350                  |  |
| Bedrooms:       | 4                        |  |
| Bathrooms:      | 2                        |  |
| Square Footage: | 1,495 Sqft               |  |
| Year Built:     | 1959                     |  |
| Lot Area:       | 7,650 Sqft               |  |

#### Features

| √ He  | ating System: | Central, Electric     |
|-------|---------------|-----------------------|
| √ Co  | oling System: | Central Air, Electric |
| √ Fei | nce:          | Fenced                |
| √ Vie | ·W:           | Garden                |
| √ Pat | cio:          | Patio                 |
| √ Fu  | rnished:      | Unfurnished           |