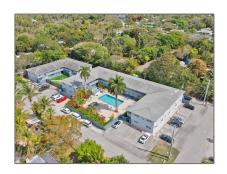

# Residential Lease For Rent

15,722 Sqft - 626 SW 14th Ave # 116, Fort Lauderdale, Florida 33312

#### Basic Details

Property Type: **Residential Lease** Listing Type: **For Rent** Listing ID: A11446208 \$1,900 Price: Bedrooms: 2 1 Bathrooms: Square Footage: 15,722 Sqft 1966 Year Built: 26,000 Sqft Lot Area:

### Address Map

| Country:       | US                         |  |
|----------------|----------------------------|--|
| State:         | FL                         |  |
| County:        | <b>Broward County</b>      |  |
| City:          | Fort Lauderdale            |  |
| Zipcode:       | 33312                      |  |
| Street:        | 626 SW 14th Ave #<br>116   |  |
| Building Name: | RIVERSIDE ADD<br>AMEN PLAT |  |
| Floor Number:  | 0                          |  |