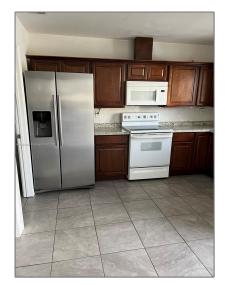

# **Residential Lease For Rent**

920 Sqft - 28206 SW 143rd Ct # 28206, Homestead, Florida 33033

### Basic **Details**

| Property Type:  | <b>Residential Lease</b> |  |
|-----------------|--------------------------|--|
| Listing Type:   | For Rent                 |  |
| Listing ID:     | A11439925                |  |
| Price:          | \$2,100                  |  |
| Bedrooms:       | 2                        |  |
| Bathrooms:      | 2                        |  |
| Square Footage: | 920 Sqft                 |  |
| Year Built:     | 1978                     |  |
| Lot Area:       | 1,843 Sqft               |  |