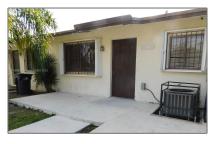

# **Residential Lease For Rent**

920 Sqft - 28206 SW 143rd Ct # 28206, Homestead, Florida 33033

### Basic **Details**

| Property Type:  | <b>Residential Lease</b> |  |
|-----------------|--------------------------|--|
| Listing Type:   | For Rent                 |  |
| Listing ID:     | A11439925                |  |
| Price:          | \$2,100                  |  |
| Bedrooms:       | 2                        |  |
| Bathrooms:      | 2                        |  |
| Square Footage: | 920 Sqft                 |  |
| Year Built:     | 1978                     |  |
| Lot Area:       | 1,843 Sqft               |  |