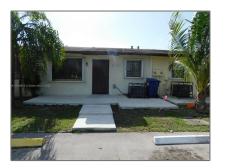

# **Residential Lease For Rent**

920 Sqft - 28206 SW 143rd Ct # 28206, Homestead, Florida 33033

### Basic **Details**

| Property Type:  | <b>Residential Lease</b> |  |
|-----------------|--------------------------|--|
| Listing Type:   | For Rent                 |  |
| Listing ID:     | A11439925                |  |
| Price:          | \$2,100                  |  |
| Bedrooms:       | 2                        |  |
| Bathrooms:      | 2                        |  |
| Square Footage: | 920 Sqft                 |  |
| Year Built:     | 1978                     |  |
| Lot Area:       | 1,843 Sqft               |  |