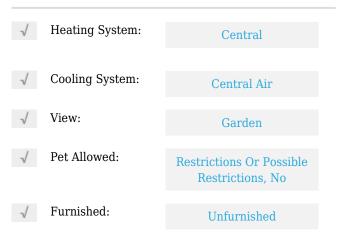

# **Residential Lease For Rent**

920 Sqft - 28206 SW 143rd Ct # 28206, Homestead, Florida 33033









### Basic **Details**

| Property Type:  | <b>Residential Lease</b> |  |
|-----------------|--------------------------|--|
| Listing Type:   | For Rent                 |  |
| Listing ID:     | A11439925                |  |
| Price:          | \$2,100                  |  |
| Bedrooms:       | 2                        |  |
| Bathrooms:      | 2                        |  |
| Square Footage: | 920 Sqft                 |  |
| Year Built:     | 1978                     |  |
| Lot Area:       | 1,843 Sqft               |  |

#### Features



#### Address Map

| Country: | US                |
|----------|-------------------|
| State:   | FL                |
| County:  | Miami-Dade County |
| City:    | Homestead         |
| Zipcode: | 33033             |

| Street:        | 28206 SW 143rd Ct<br># 28206 |  |
|----------------|------------------------------|--|
| Building Name: | Seapines                     |  |
| Floor Number:  | 0                            |  |
| Longitude:     | W81° 34' 33.1''              |  |
| Latitude:      | N25° 30' 17''                |  |

## Agent Info



Daniel Lombardi ☎ (305) 695-1600 ☎ (786) 525-6127 ᢂ daniel@lomardiproperties.com